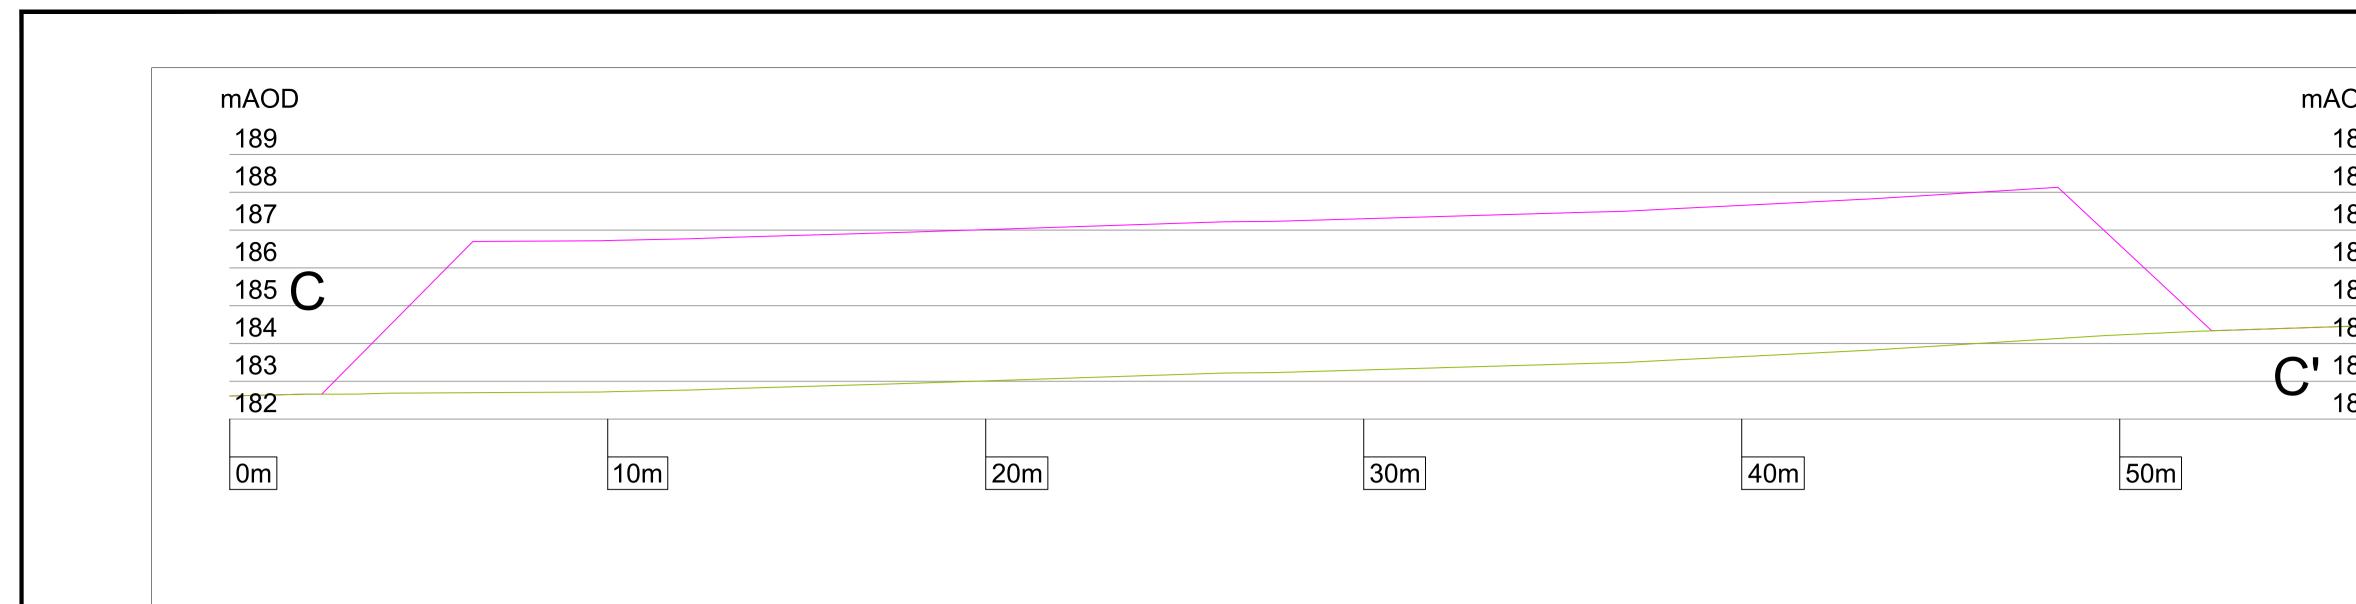

|     |     | mAOD<br>189<br>188<br>187<br>186<br>186<br>185<br>184<br>C' 183<br>182 | Key   Existing Levels   Proposed Levels                                                                                                                                                                                                                                                                                                                                                                                                                                                                                                                                                                                                                                                                                                                                                                                                                                                                                                                                                                                                                                                                                                                                                                                                                                                                                                                                                                                                                                                                                                                                                                                                                                                                                                                                                                                                                                                                                                                                                                                                                                                                                                                                                                                                                                                                                              |
|-----|-----|------------------------------------------------------------------------|--------------------------------------------------------------------------------------------------------------------------------------------------------------------------------------------------------------------------------------------------------------------------------------------------------------------------------------------------------------------------------------------------------------------------------------------------------------------------------------------------------------------------------------------------------------------------------------------------------------------------------------------------------------------------------------------------------------------------------------------------------------------------------------------------------------------------------------------------------------------------------------------------------------------------------------------------------------------------------------------------------------------------------------------------------------------------------------------------------------------------------------------------------------------------------------------------------------------------------------------------------------------------------------------------------------------------------------------------------------------------------------------------------------------------------------------------------------------------------------------------------------------------------------------------------------------------------------------------------------------------------------------------------------------------------------------------------------------------------------------------------------------------------------------------------------------------------------------------------------------------------------------------------------------------------------------------------------------------------------------------------------------------------------------------------------------------------------------------------------------------------------------------------------------------------------------------------------------------------------------------------------------------------------------------------------------------------------|
| 30m | 40m | 50m<br>mAOD<br>189<br>188<br>187                                       | Notes                                                                                                                                                                                                                                                                                                                                                                                                                                                                                                                                                                                                                                                                                                                                                                                                                                                                                                                                                                                                                                                                                                                                                                                                                                                                                                                                                                                                                                                                                                                                                                                                                                                                                                                                                                                                                                                                                                                                                                                                                                                                                                                                                                                                                                                                                                                                |
|     |     | 186<br>185<br><b>B'</b> 184<br>183<br>50m                              |                                                                                                                                                                                                                                                                                                                                                                                                                                                                                                                                                                                                                                                                                                                                                                                                                                                                                                                                                                                                                                                                                                                                                                                                                                                                                                                                                                                                                                                                                                                                                                                                                                                                                                                                                                                                                                                                                                                                                                                                                                                                                                                                                                                                                                                                                                                                      |
|     |     |                                                                        | Rev Revision/Issue Purpose of Revision/Issue Drawn Checked Approved   Image: Date Date Drawn Checked Approved   Image: Date Image: Date Drawn Checked Approved   Image: Date Image: Date Drawn Checked Approved   Image: Date Image: Date Image: Date Drawn Checked Approved   Image: Date Image: Date Image: Date Image: Date Image: Date Approved   Image: Date   Image: Date Image: Date Image: Date Image: Date Image: Date Image: Date Image: Date Image: Date Image: Date Image: Date Image: Date Image: Date Image: Date Image: Date Image: Date Image: Date Image: Date Image: Date Image: Date Image: Date Image: Date Image: Date Image: Date Image: Date Image: Date Image: Date Image: Date Image: Date Image: Date Image: Date Image: Date Image: Date Imag                                                                                                                                                                                                                                                                                                                                                                                                                                                                                                                                                                                                                                                                                                                                                                                                                                                                                                                                                                                                                                                                                                                                                                                                                                                                                                                                                                                                                                                                                     |
|     |     |                                                                        | Drawing title<br>Cross Section B-B' & C-C'<br>3 of 3<br>Drawing status<br>FINAL<br>Scale<br>1:100<br>A1<br>Date<br>1:100<br>A1<br>Date<br>22/09/2022<br>MG<br>DK<br>Approved-by<br>Checked-by<br>MG<br>DK<br>Approved-by<br>-<br>DO NOT SCALE FROM THIS DRAWING<br>Drawing number<br>LP689-103-3<br>Clecked-by Approved-by<br>Checked-by Approved-by<br>Ch |