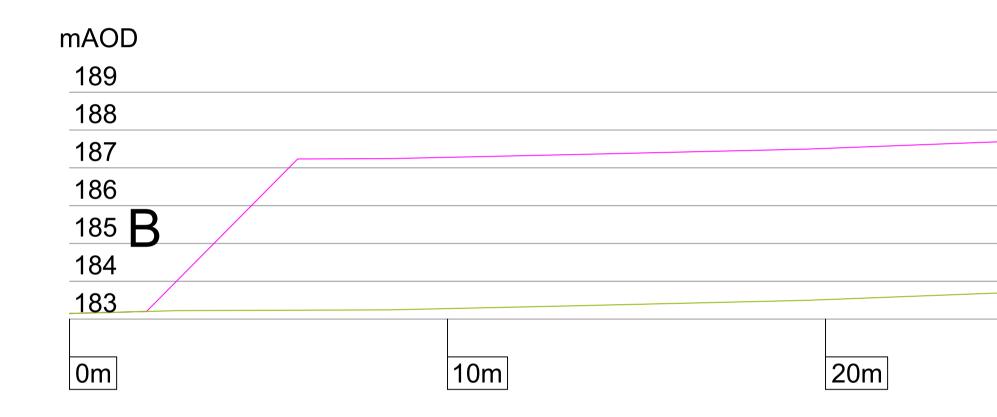

|     |     | mAOD<br>189<br>188<br>187<br>186<br>186<br>185<br>184<br>C' 183<br>182 | Key   Existing Levels   Proposed Levels                                                                                                                                                                                                                                                                                                                                                                                                                                                                                                                                                                                                                                                                                                                                                                                                                                                                                                                                                                                                                                                                                                                                                                                                                                                                                                                                                                                                                                                                                                                                                                                                                                                                                                                                                                                                                                                                                                                                                                                                                                                                                                                                                                                                                                                                                              |
|-----|-----|------------------------------------------------------------------------|--------------------------------------------------------------------------------------------------------------------------------------------------------------------------------------------------------------------------------------------------------------------------------------------------------------------------------------------------------------------------------------------------------------------------------------------------------------------------------------------------------------------------------------------------------------------------------------------------------------------------------------------------------------------------------------------------------------------------------------------------------------------------------------------------------------------------------------------------------------------------------------------------------------------------------------------------------------------------------------------------------------------------------------------------------------------------------------------------------------------------------------------------------------------------------------------------------------------------------------------------------------------------------------------------------------------------------------------------------------------------------------------------------------------------------------------------------------------------------------------------------------------------------------------------------------------------------------------------------------------------------------------------------------------------------------------------------------------------------------------------------------------------------------------------------------------------------------------------------------------------------------------------------------------------------------------------------------------------------------------------------------------------------------------------------------------------------------------------------------------------------------------------------------------------------------------------------------------------------------------------------------------------------------------------------------------------------------|
| 30m | 40m | 50m<br>mAOD<br>189<br>188<br>187                                       | Notes                                                                                                                                                                                                                                                                                                                                                                                                                                                                                                                                                                                                                                                                                                                                                                                                                                                                                                                                                                                                                                                                                                                                                                                                                                                                                                                                                                                                                                                                                                                                                                                                                                                                                                                                                                                                                                                                                                                                                                                                                                                                                                                                                                                                                                                                                                                                |
|     |     | 186<br>185<br><b>B'</b> 184<br>183<br>50m                              |                                                                                                                                                                                                                                                                                                                                                                                                                                                                                                                                                                                                                                                                                                                                                                                                                                                                                                                                                                                                                                                                                                                                                                                                                                                                                                                                                                                                                                                                                                                                                                                                                                                                                                                                                                                                                                                                                                                                                                                                                                                                                                                                                                                                                                                                                                                                      |
|     |     |                                                                        | Rev Revision/Issue Purpose of Revision/Issue Drawn Checked Approved   Image: Date Date Drawn Checked Approved   Image: Date Image: Date Drawn Checked Approved   Image: Date Image: Date Drawn Checked Approved   Image: Date Image: Date Image: Date Drawn Checked Approved   Image: Date Image: Date Image: Date Image: Date Image: Date Approved   Image: Date   Image: Date Image: Date Image: Date Image: Date Image: Date Image: Date Image: Date Image: Date Image: Date Image: Date Image: Date Image: Date Image: Date Image: Date Image: Date Image: Date Image: Date Image: Date Image: Date Image: Date Image: Date Image: Date Image: Date Image: Date Image: Date Image: Date Image: Date Image: Date Image: Date Image: Date Image: Date Image: Date Imag                                                                                                                                                                                                                                                                                                                                                                                                                                                                                                                                                                                                                                                                                                                                                                                                                                                                                                                                                                                                                                                                                                                                                                                                                                                                                                                                                                                                                                                                                     |
|     |     |                                                                        | Drawing title<br>Cross Section B-B' & C-C'<br>3 of 3<br>Drawing status<br>FINAL<br>Scale<br>1:100<br>A1<br>Date<br>1:100<br>A1<br>Date<br>22/09/2022<br>MG<br>DK<br>Approved-by<br>Checked-by<br>MG<br>DK<br>Approved-by<br>-<br>DO NOT SCALE FROM THIS DRAWING<br>Drawing number<br>LP689-103-3<br>Clecked-by Approved-by<br>Checked-by Approved-by<br>Ch |